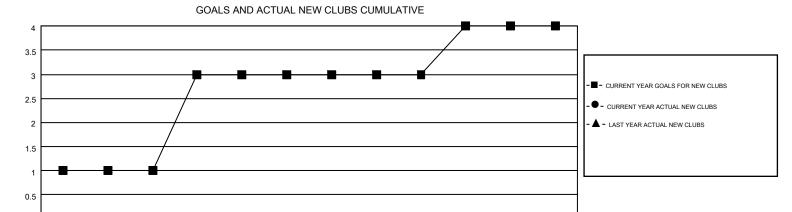

NOV

DEC

JAN

GMT CA 1

**LOCATION: NEW MEXICO** 

|               |                  | Clubs            |                  |                  | Members               |                    |                                        |                    |                  |  |
|---------------|------------------|------------------|------------------|------------------|-----------------------|--------------------|----------------------------------------|--------------------|------------------|--|
|               | RESUL            | TS FOR 2015-2016 |                  |                  | RESULTS FOR 2015-2016 |                    |                                        |                    |                  |  |
| QUARTER       | NEW CLUB<br>GOAL | NEW CLUBS        | DROPPED<br>CLUBS | NET<br>GAIN/LOSS | QUARTER               | NEW MEMBER<br>GOAL | CHARTER AND<br>NEW<br>MEMBERS<br>ADDED | DROPPED<br>MEMBERS | NET<br>GAIN/LOSS |  |
| JULY/AUG/SEPT | 1                | 0                | 0                | 0                | JULY/AUG/SEPT         | 31                 | 35                                     | 73                 | -38              |  |
| OCT/NOV/DEC   | 2                | 0                | 0                | 0                | OCT/NOV/DEC           | 47                 | 0                                      | 0                  | 0                |  |
| JAN/FEB/MAR   | 0                | 0                | 0                | 0                | JAN/FEB/MAR           | 7                  | 0                                      | 0                  | 0                |  |
| APR/MAY/JUNE  | 1                | 0                | 0                | 0                | APR/MAY/JUNE          | 30                 | 0                                      | 0                  | 0                |  |