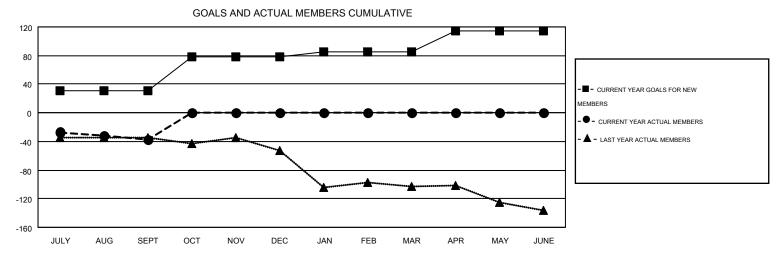

NOV

DEC

JAN

GMT CA 1

**LOCATION: NEW MEXICO** 

|               |                  | Clubs            |                  |                  | Members               |                    |                                        |                    |                  |  |
|---------------|------------------|------------------|------------------|------------------|-----------------------|--------------------|----------------------------------------|--------------------|------------------|--|
|               | RESUL            | TS FOR 2015-2016 |                  |                  | RESULTS FOR 2015-2016 |                    |                                        |                    |                  |  |
| QUARTER       | NEW CLUB<br>GOAL | NEW CLUBS        | DROPPED<br>CLUBS | NET<br>GAIN/LOSS | QUARTER               | NEW MEMBER<br>GOAL | CHARTER AND<br>NEW<br>MEMBERS<br>ADDED | DROPPED<br>MEMBERS | NET<br>GAIN/LOSS |  |
| JULY/AUG/SEPT | 1                | 0                | 0                | 0                | JULY/AUG/SEPT         | 31                 | 35                                     | 73                 | -38              |  |
| OCT/NOV/DEC   | 2                | 0                | 0                | 0                | OCT/NOV/DEC           | 47                 | 0                                      | 0                  | 0                |  |
| JAN/FEB/MAR   | 0                | 0                | 0                | 0                | JAN/FEB/MAR           | 7                  | 0                                      | 0                  | 0                |  |
| APR/MAY/JUNE  | 1                | 0                | 0                | 0                | APR/MAY/JUNE          | 30                 | 0                                      | 0                  | 0                |  |